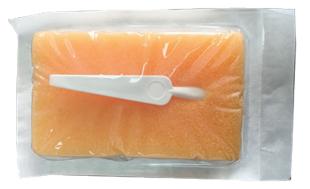

## surgical Scrub Brushes

Biotronix Healthcare Surgical Scrub Brushes fits conformably in your hand. They are designed with soft bristles to minimize skin irritation and a soft sponge for gentle cleaning.

DRY SURGICAL SCRUB BRUSHES

- Dry Scrub Brush
- Soft bristles to minimize skin irritation
- Soft sponge for gentle cleaning
- Nail Cleaner included