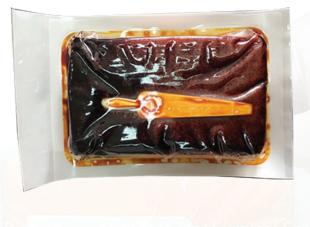

## surgical Scrub Brushes

Biotronix Healthcare Surgical Scrub Brushes fits conformably in your hand. They are designed with soft bristles to minimize skin irritation and a soft sponge for gentle cleaning.

## POVIDONE IODINE SCRUB BRUSHES

- Impregnated with Povidone lodine
- Soft bristles to minimize skin irritation
- Soft sponge for gentle cleaning
- Nail Cleaner included

| REF #   | DESCRIPTION                                | Quantity (per box) | Quantity (per case) |  |
|---------|--------------------------------------------|--------------------|---------------------|--|
| OR41001 | Dry Surgical Scrub Brush with Nail Cleaner | 30/Box             | 10 Box/Case         |  |